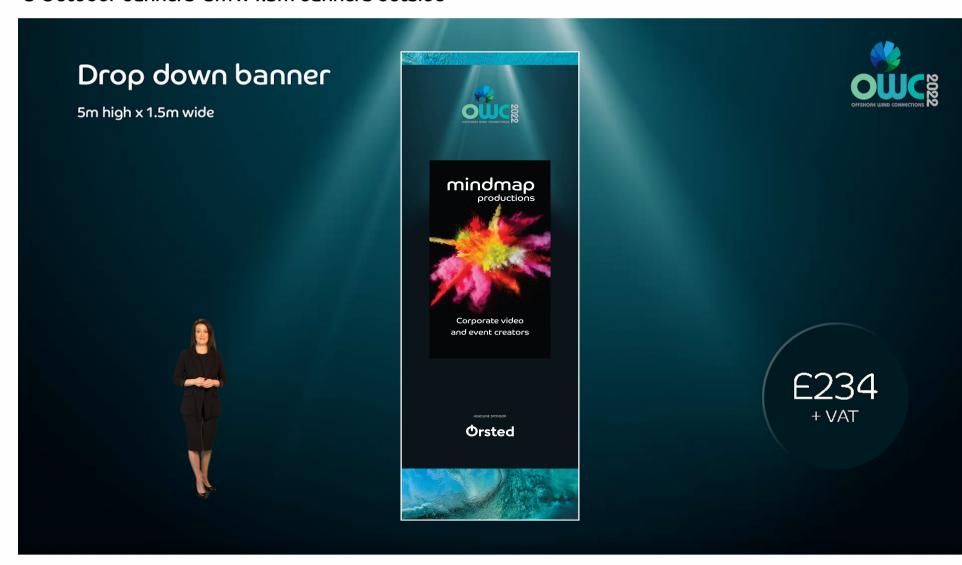

### From £82 plus VAT

D Drop down banner (3000mm high x 1000mm wide) Created from you existing photography and/or graphics

From £109 plus VAT

All print is recyclable