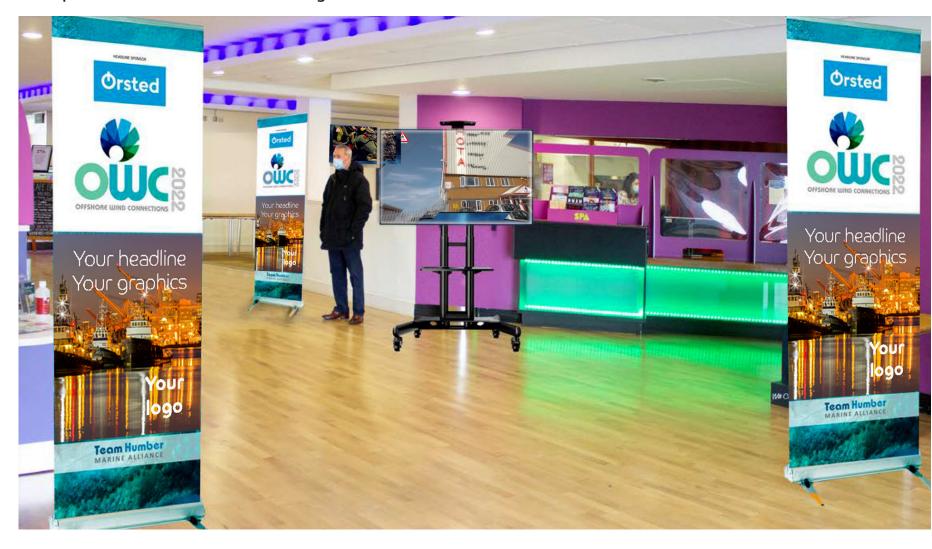

### Exterior limited edition

8 Outdoor banners 5m x 1.5m banners outside



# Exterior limited edition 8 Outdoor banners 5m x 1.5m banners outside





3 projection screens showing videos Day 1



Theatre showing videos during day 2



## 8 Large LED screens around the building showing videos



# How the marketplace might look







 $\label{eq:hubspace} \mbox{HUb[]b[] VUbbYfg in the Royal hall}$ 







# Limited edition stand 2050mm high x 800mm wide)

Orsted

Your headline Your graphics





We have a limited amount of Pull up banners around the venue



# Pull up banners and monitors in the Gallery



### Pull up banners and monitors in the Foyer



### **Advertising options**















A Video advertisement up to 2 minutes in length from your existing videos or photography.

Includes an animated water droplet logo reveal.

Played on monitors and the big screen during the 2 days.

Yours to keep and use on your website or on social media. From £290 plus VAT

**B Exhibition Stand** (2280mm high x 2438mm wide) Metal tubular frame and full colour fabic covering.

Created from your existing photography and/or graphics.

Set up time 15 minutes. Comes complete with carry case.



From £500 plus VAT plus VAT

**C Pull up exhibition stand** (2050mm high x 800mm wide) Created from you existing photography and/or graphics

### From £82 plus VAT

D Drop down banner (3000mm high x 1000mm wide) Created from you existing photography and/or gr