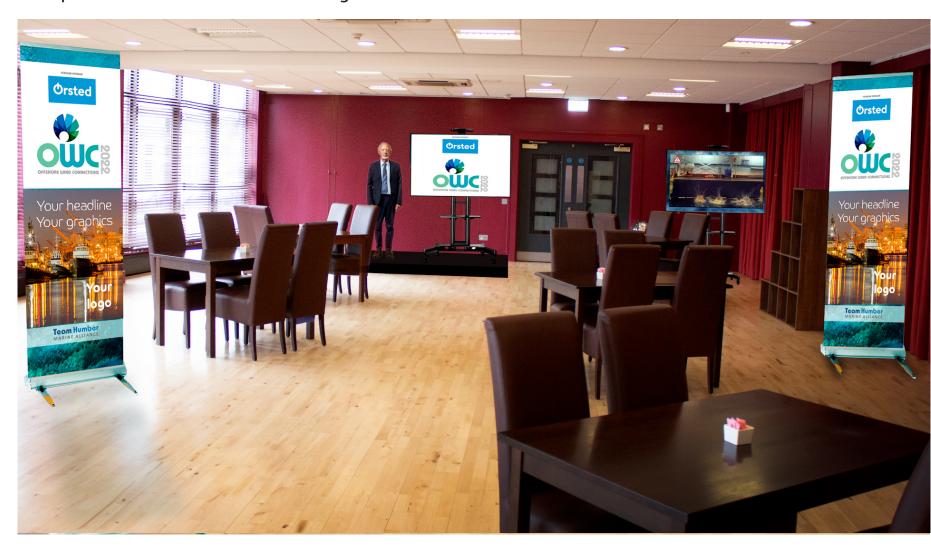

### Exterior limited edition

8 Outdoor banners 5m x 1.5m banners outside



# Exterior limited edition 8 Outdoor banners 5m x 1.5m banners outside





3 projection screens showing videos Day 1



Theatre showing videos during day 2



## 8 Large LED screens around the building showing videos



# How the marketplace might look







 $\label{eq:hubspace} \mbox{HUb[]b[] VUbbYfg in the Royal hall}$ 







# Limited edition stand 2050mm high x 800mm wide)

Orsted

Your headline Your graphics





We have a limited amount of Pull up banners around the venue



# Pull up banners and monitors in the Gallery



### Pull up banners and monitors in the Foyer



### **Advertising options**















A Video advertisement up to 2 minutes in length from your existing videos or photography.

Includes an animated water droplet logo reveal.

Played on monitors and the big screen during the 2 days.

Yours to keep and use on your website or on social media. From £290 plus VAT

**B Exhibition Stand** (2280mm high x 2438mm wide) Metal tubular frame and full colour fabic covering.

Created from your existing photography and/or graphics.

Set up time 15 minutes. Comes complete with carry case.



From £500 plus VAT plus VAT

**C Pull up exhibition stand** (2050mm high x 800mm wide) Created from you existing photography and/or graphics

### From £82 plus VAT

D Drop down banner (3000mm high x 1000mm wide