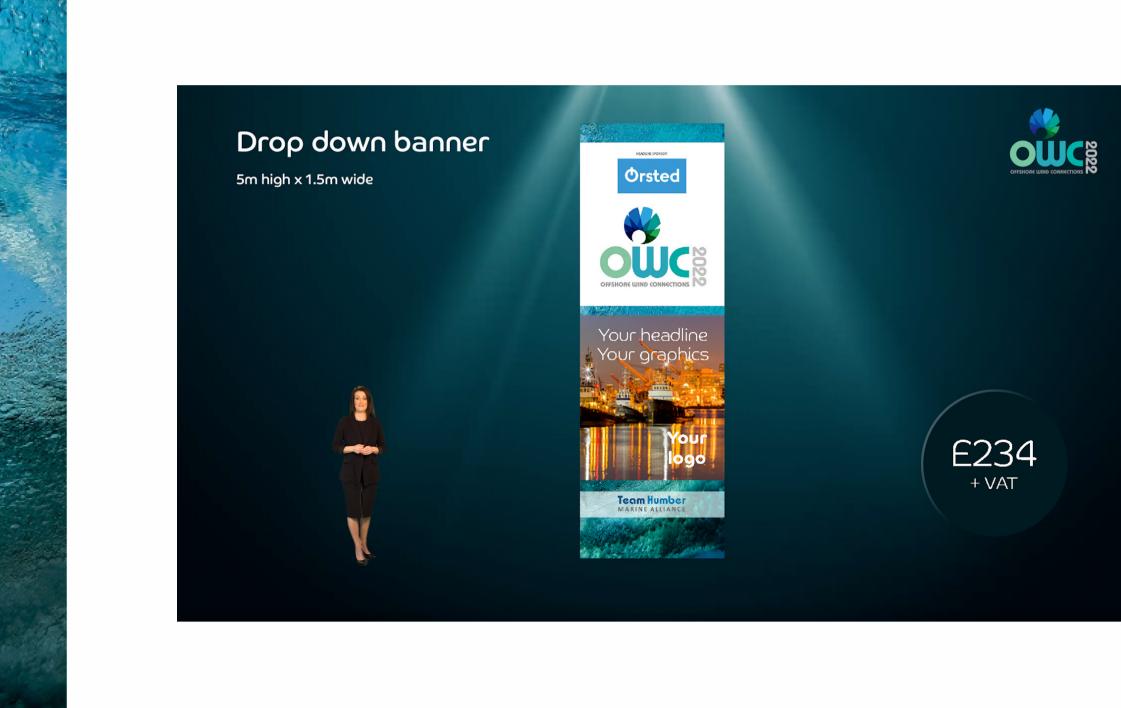

### From £82 plus VAT

D Drop down banner (3000mm high x 1000mm wide) Created from you existing photography and/or graphics

From £109 plus VAT

All print is recyclable