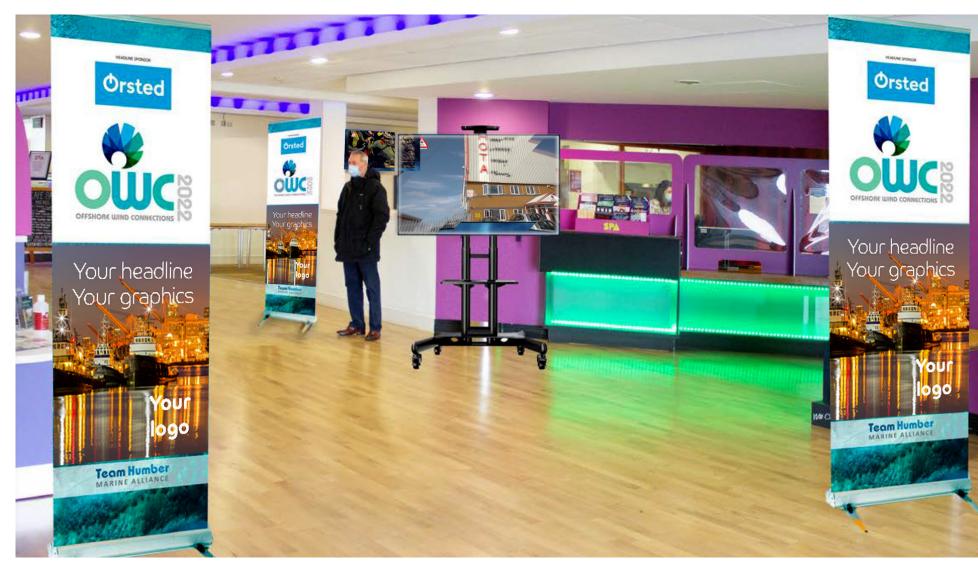

### Pull up banners and monitors in the Foyer

# Pull up banners and monitors in the Gallery