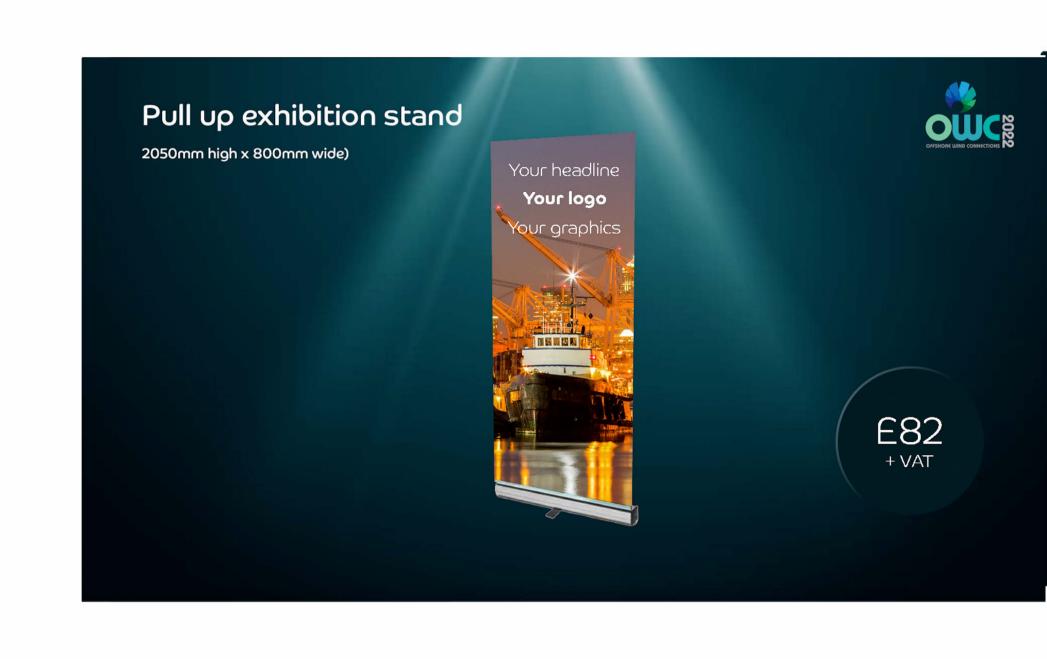

Set up time 15 minutes. Comes complete with carry case.

From £500 plus VAT plus VAT

**C Pull up exhibition stand** (2050mm high x 800mm wide) Created from you existing photography and/or graphics

### From £82 plus VAT

D Drop down banner (3000mm high x 1000mm wide) Created from you existing photography and/or graphics

From £109 plus VAT

All print is recyclable