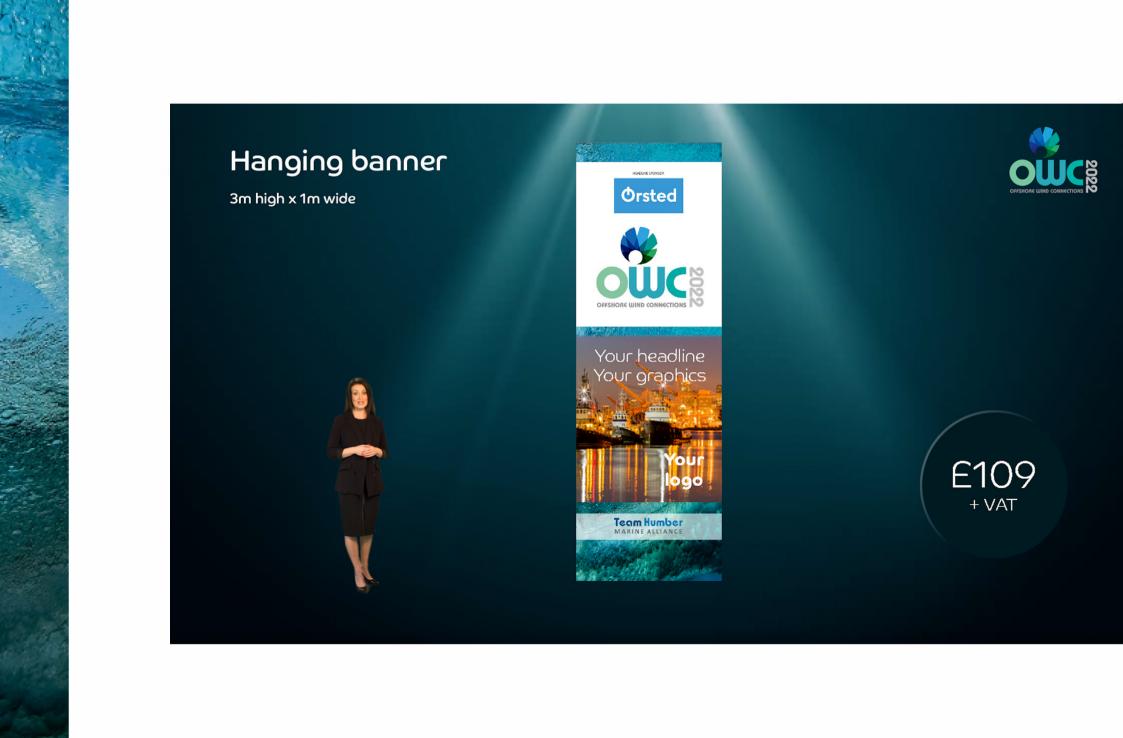

### From £82 plus VAT

D Drop down banner (3000mm high x 1000mm wide) Created from you existing photography and/or graphics

From £109 plus VAT

All print is recyclable