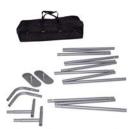

Yours to keep and use on your website or on social media. From £290 plus VAT

**B Exhibition Stand** (2280mm high x 2438mm wide) Metal tubular frame and full colour fabic covering.

Created from your existing photography and/or graphics.

Set up time 15 minutes. Comes complete with carry case.

From £500 plus VAT plus VAT

**C Pull up exhibition stand** (2050mm high x 800mm wide) Created from you existing photography and/or graphics