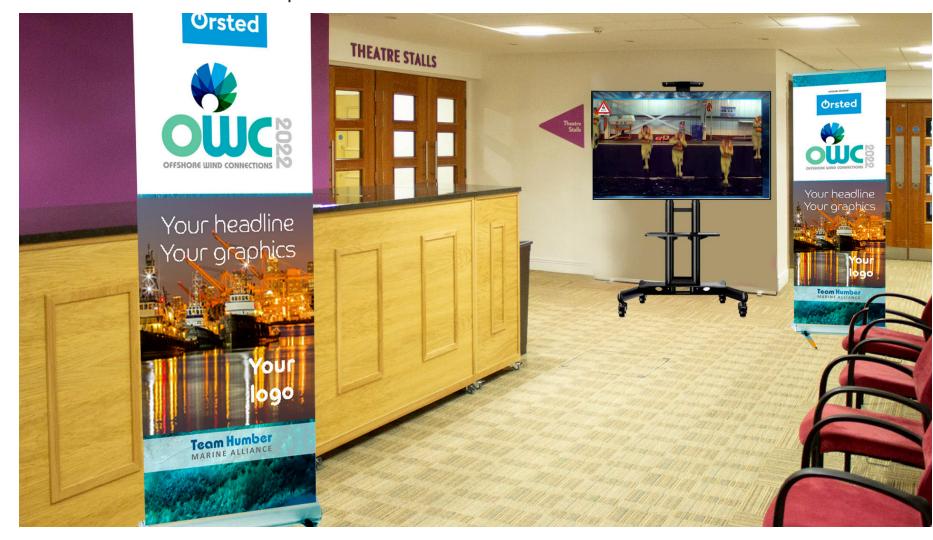

### Pull up banners and monitors in the Foyer

# Pull up banners and monitors in the Gallery