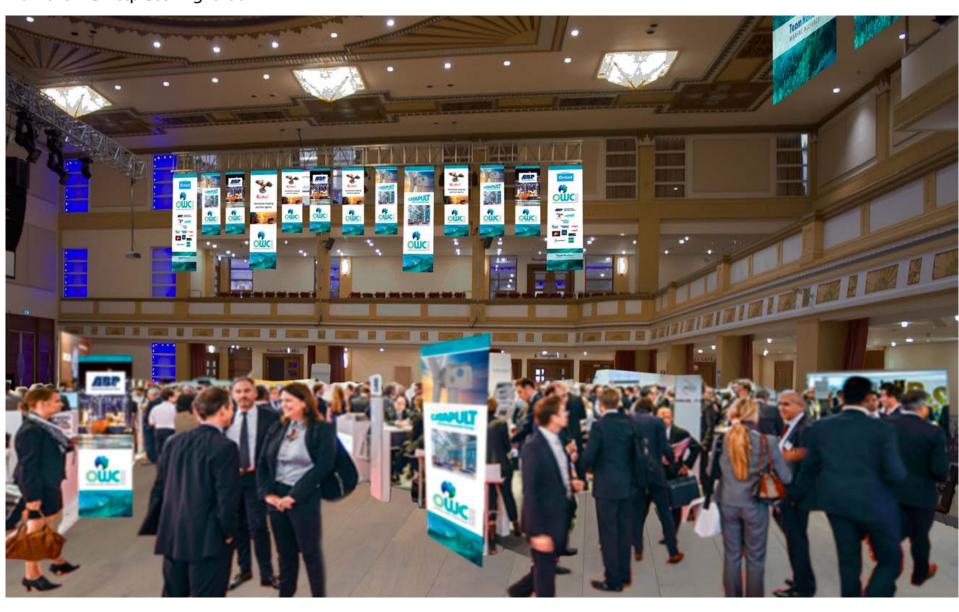

## 8 Large LED screens around the building showing videos

# How the marketplace might look

 $\label{eq:hubspace} \mbox{HUb[]b[] VUbbYfg in the Royal hall}$ 