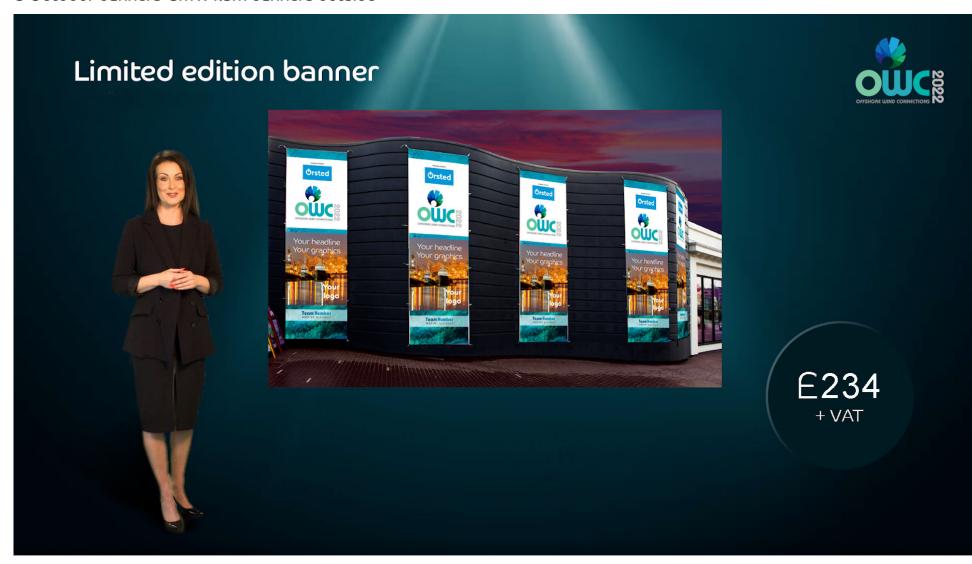

Set up time 15 minutes. Comes complete with carry case.

From £500 plus VAT plus VAT

**C Pull up exhibition stand** (2050mm high x 800mm wide) Created from you existing photography and/or graphics

### From £82 plus VAT

D Drop down banner (3000mm high x 1000mm wide) Created from you existing photography and/or graphics

From £109 plus VAT

All print is recyclable