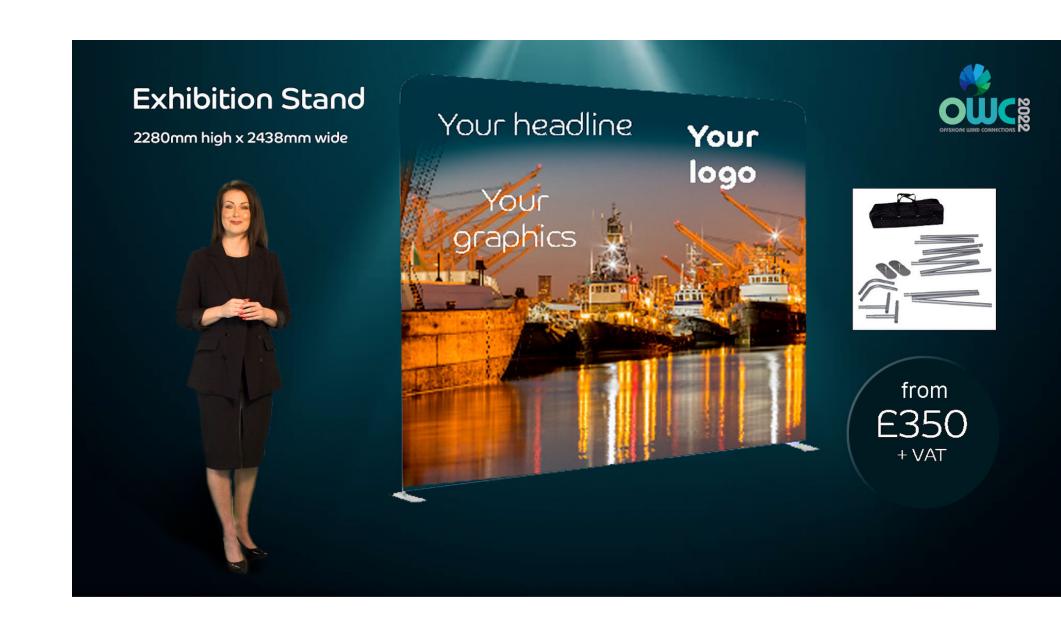

Yours to keep and use on your website or on social media. From £290 plus VAT

**B Exhibition Stand** (2280mm high x 2438mm wide) Metal tubular frame and full colour fabic covering.

Created from your existing photography and/or graphics.

Set up time 15 minutes. Comes complete with carry case.

From £500 plus VAT plus VAT

**C Pull up exhibition stand** (2050mm high x 800mm wide) Created from you existing photography and/or graphics