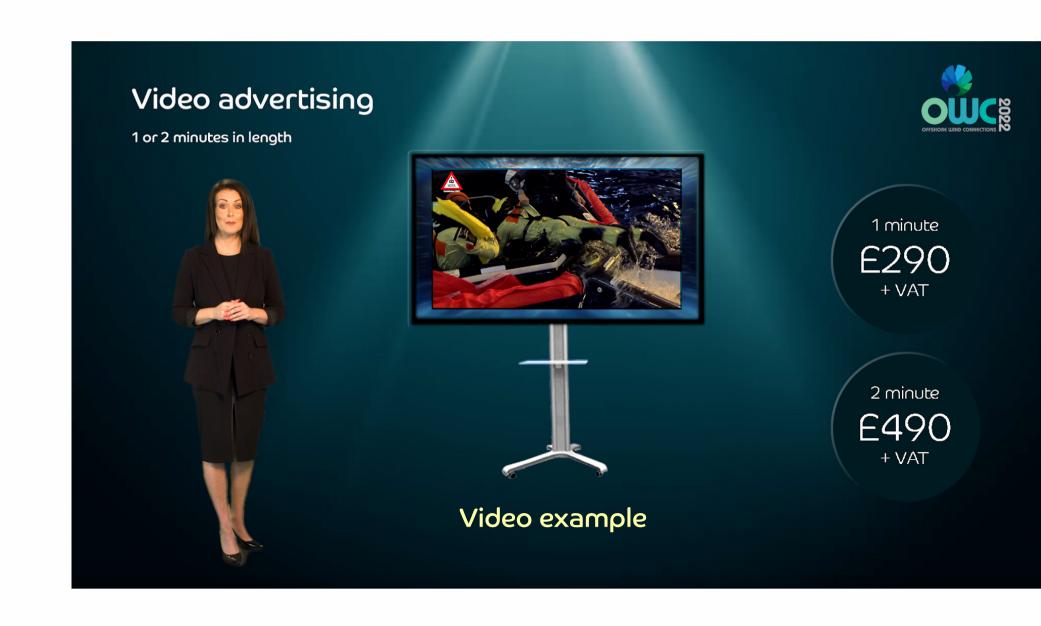

### **Advertising options**

A Video advertisement up to 2 minutes in length from your existing videos or photography.

Includes an animated water droplet logo reveal.

Played on monitors and the big screen during the 2 days.

Yours to keep and use on your website or on social media. From £290 plus VAT

**B Exhibition Stand** (2280mm high x 2438mm wide) Metal tubular frame and full colour fabic covering.

Created from your existing photography and/or graphics.