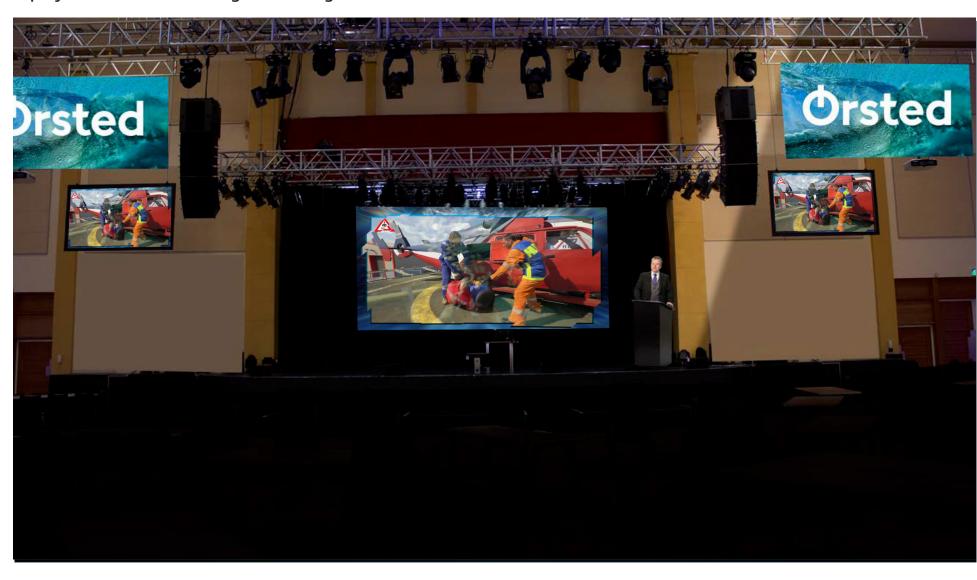

### Exterior limited edition

8 Outdoor banners 5m x 1.5m banners outside



# Exterior limited edition 8 Outdoor banners 5m x 1.5m banners outside





3 projection screens showing videos Day 1



Theatre showing videos during day 2



## 8 Large LED screens around the building showing videos



# How the marketplace might look







 $\label{eq:hubspace} \mbox{HUb[]b[] VUbbYfg in the Royal hall}$ 







# Limited edition stand 2050mm high x 800mm wide)

Orsted

Your headline Your graphics





We have a limited amount of Pull up banners around the venue



# Pull up banners and monitors in the Gallery



### Pull up banners and monitors in the Foyer



### **Advertising options**















A Video advertisement up to 2 minutes in length from your existing videos or photography.

Includes an animated water droplet logo reveal.

Played on monitors and the big screen during the 2 days.

Yours to keep and use on your website or on social media. From £290 plus VAT

**B Exhibiti